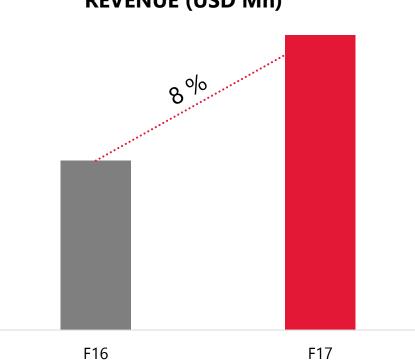

oduct Strategy**



Mahindra YUVO





Swaraj 742 FE



Mahindra Arjun Novo

#### **Blockbuster success – YUVO** Delivered on its promise of More, Faster & Better





32hp | 35hp |40hp | 42hp | 45hp

- The YUVO HP range covers 70%-80% of the Industry
- Redefining image of Mahindra Tractors as technologically advanced

#### **Pioneering Technology: Mahindra JIVO Power I Performance I Profit**



- 24 HP 4 wheel drive tractor best suited for row crops & horticulture applications
- Multi-application suitability in crop care, land preparation, inter culture & vineyard spraying

#### **MS Gain: Other Key Enablers**

- Customer Centricity
- Strengthened Channel
- Continued focus on Quality
- Cost Management

## **Applitrac Business**



#### **Export Volumes** Highest ever tractor exports







## **REVENUE (USD Mn)**





## **FUTURISE**

Copyright © 2012 Mahindra & Mahindra Ltd. All rights reserved.



- Smart Farm Machinery
- Precision Farming
- Digital Platforms
- M&A
- Manufacturing Footprint
- R&D Network
- Brand & Sales Infrastructure

#### **Globalization Journey**



#### **Industry Outlook: F18**

- Favorable Monsoon in F18
  - IMD forecast: 96 % of the LPA
  - Skymet forecast: 95% of the LPA

# Mahindra Rise.