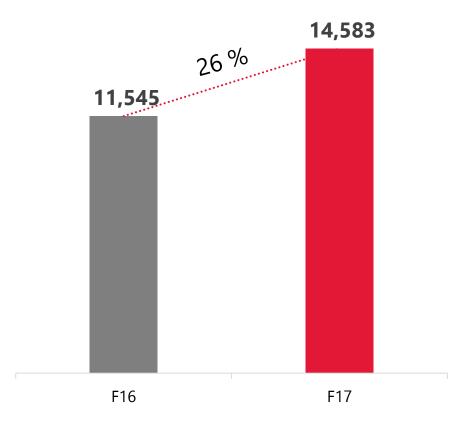

: Product Strategy**



Mahindra YUVO





Swaraj 742 FE



Mahindra Arjun Novo

#### **Blockbuster success – YUVO** Delivered on its promise of More, Faster & Better





32hp | 35hp |40hp | 42hp | 45hp

- The YUVO HP range covers 70%-80% of the Industry
- Redefining image of Mahindra Tractors as technologically advanced

#### **Pioneering Technology: Mahindra JIVO Power I Performance I Profit**



- 24 HP 4 wheel drive tractor best suited for row crops & horticulture applications
- Multi-application suitability in crop care, land preparation, inter culture & vineyard spraying

#### **MS Gain: Other Key Enablers**

- Customer Centricity
- Strengthened Channel
- Continued focus on Quality
- Cost Management

## **Applitrac Business**



#### **Export Volumes** Highest ever tractor exports







## **REVENUE (USD Mn)**





## **FUTURISE**

Copyright © 2012 Mahindra & Mahindra Ltd. All rights reserved.



- Smart Farm Machinery
- Precision Farming
- Digital Platforms
- M&A
- Manufacturing Footprint
- R&D Network
- Brand & Sales Infrastructure

#### **Globalization Journey**



#### **Industry Outlook: F18**

- Favorable Monsoon in F18
  - IMD forecast: 96 % of the LPA
  - Skymet forecast: 95% of the LPA

# Mahindra Rise.