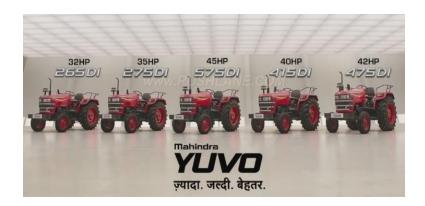

#### **Blockbuster success – YUVO** Delivered on its promise of More, Faster & Better

32hp | 35hp |40hp | 42hp | 45hp

- The YUVO HP range covers 70%-80% of the Industry
- Redefining image of Mahindra Tractors as technologically advanced