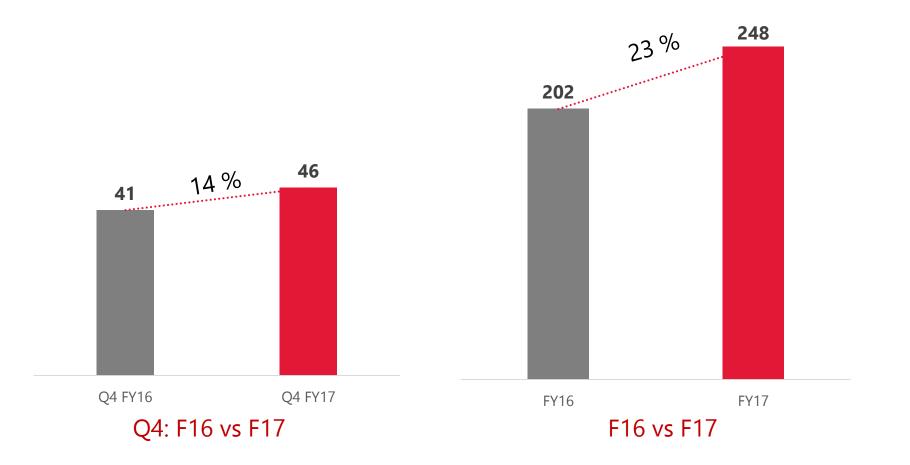

#### **FES Domestic Tractor volumes**

34 years of Domestic Leadership

Highest ever Market Share (42.7%)

Highest ever MS gain of 1.8% points

#### **Maintaining No. 1 position**

#### Domestic Tractor Sales ('000)

Industry growth over last year: 18%. FES growth over last year: 23%