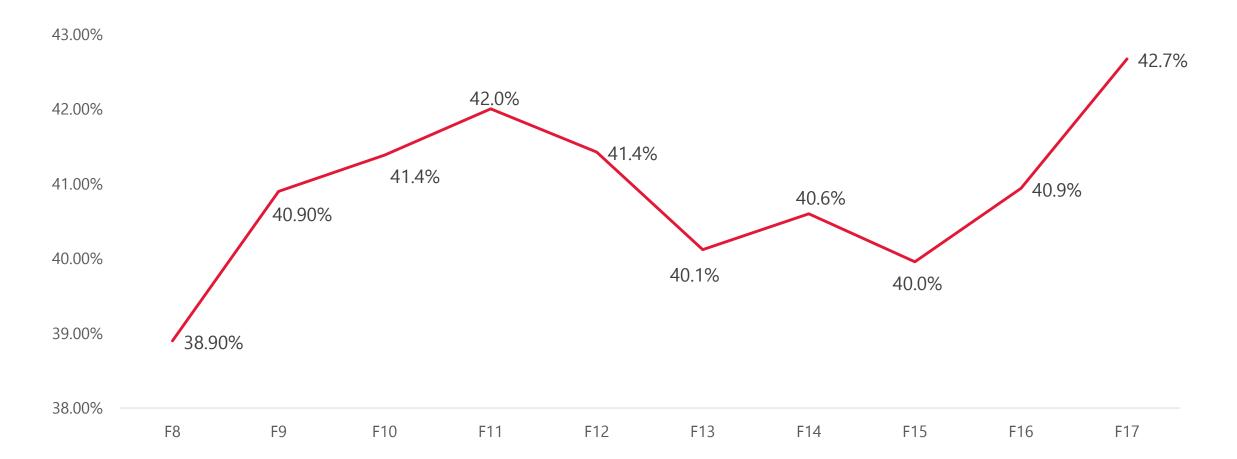

#### **FES Domestic Tractor volumes**

34 years of Domestic Leadership

Highest ever Market Share (42.7%)

Highest ever MS gain of 1.8% points

#### **Maintaining No. 1 position**