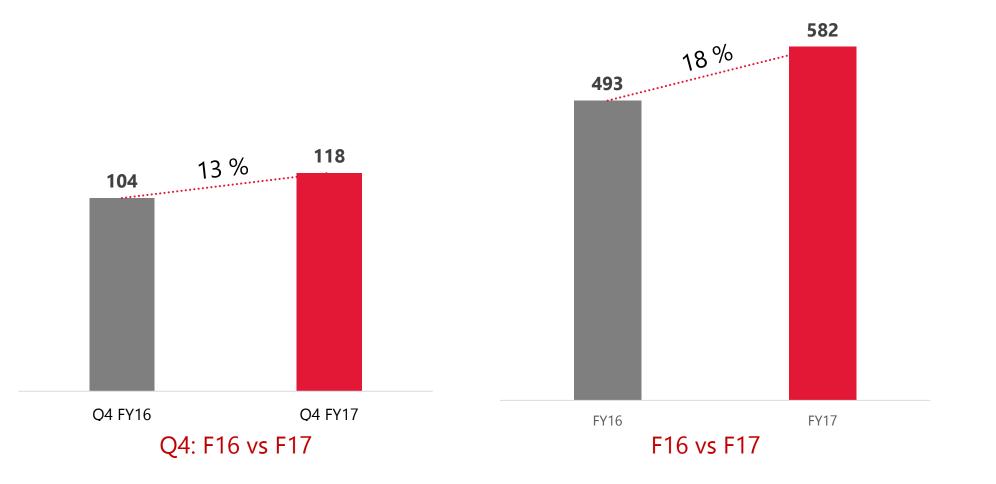

#### **Industry Volume**

#### Domestic Tractor Sales ('000)

Industry growth over last year: 18%. FES growth over last year: 23%