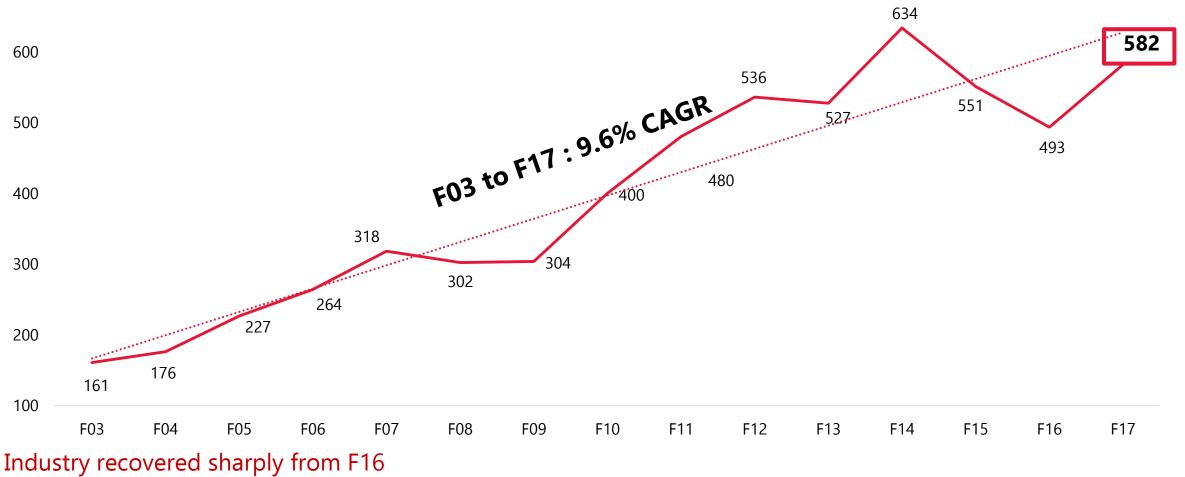

## Mahindra Farm Equipment Sector

#### **Analyst Meet F17**

### **Industry volumes**



#### **Industry Volume**

#### Domestic Tractor Sales ('000)



Industry growth over last year: 18%. FES growth over last year: 23%

#### **FES Domestic Tractor volumes**



34 years of Domestic Leadership

Highest ever Market Share (42.7%)

Highest ever MS gain of 1.8% points

#### **Maintaining No. 1 position**



#### **MS Gain Enablers: Product Strategy**



Mahindra YUVO





Swaraj 742 FE



Mahindra Arjun Novo

#### **Blockbuster success – YUVO** Delivered on its promise of More, Faster & Better





32hp | 35hp |40hp | 42hp | 45hp

- The YUVO HP range covers 70%-80% of the Industry
- Redefining image of Mahindra Tractors as technologically advanced

#### **Pioneering Technology: Mahindra JIVO Power I Performance I Profit**



- 24 HP 4 wheel drive tractor best suited for row crops & horticulture applications
- Multi-application suitability in