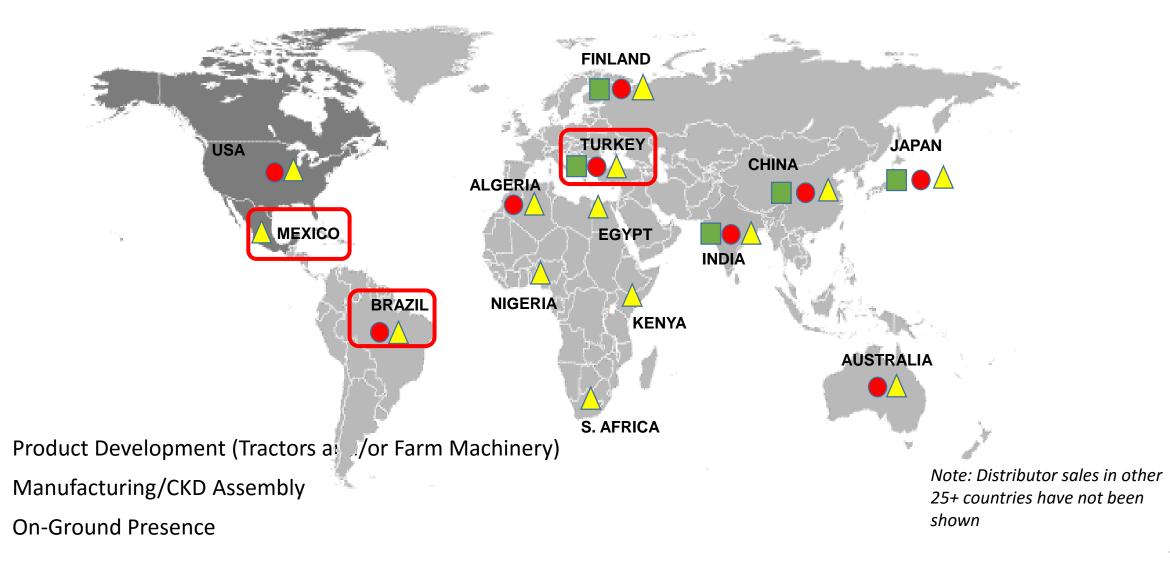

tors as technologically advanced

#### **Pioneering Technology: Mahindra JIVO Power I Performance I Profit**



- 24 HP 4 wheel drive tractor best suited for row crops & horticulture applications
- Multi-application suitability in crop care, land preparation, inter culture & vineyard spraying

#### **MS Gain: Other Key Enablers**

- Customer Centricity
- Strengthened Channel
- Continued focus on Quality
- Cost Management

## **Applitrac Business**



#### **Export Volumes** Highest ever tractor exports







## **REVENUE (USD Mn)**





## **FUTURISE**

Copyright © 2012 Mahindra & Mahindra Ltd. All rights reserved.



- Smart Farm Machinery
- Precision Farming
- Digital Platforms
- M&A
- Manufacturing Footprint
- R&D Network
- Brand & Sales Infrastructure

#### **Globalization Journey**



#### **Industry Outlook: F18**

- Favorable Monsoon in F18
  - IMD forecast: 96 % of the LPA
  - Skymet forecast: 95% of the LPA

# Mahindra Rise.